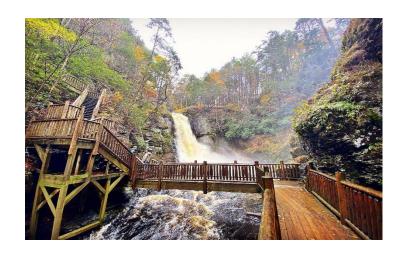

# **Bushkill Falls**

https://www.visitbushkillfalls.com/

ADV: Mountain Lion

**ELCT:** Champions for Nature

ADV: Tigers in the wild

**ELCT:** Champions for Nature

**ADV:** Paws on the Path

**ELCT:** Champions for Nature

ADV: Bear Habitat; Bear Strong

**ELCT:** Balancing Bears

**ADV:** Webelos Walkabout

**ELCT:** Champions for Nature, Earth

rocks, Math on the Trail, Tech on the

Trail

**ADV:** Outdoor Adventurer

**ELCT:** Personal Fitness, Into the

Wild, Into the Woods, High Tech

Outdoors