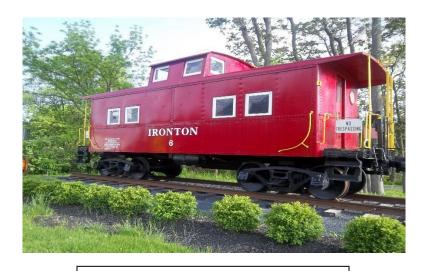

ELCT:

**ADV:** First Aid

**Ironton Rail Trail** 

www.irontonrailtrail.org/map.html

**ADV:** Mountain Lion

**ELCT:** On a roll, Champion of nature

ADV: Tigers in the wild

**ELCT:** Rolling Tigers; champions